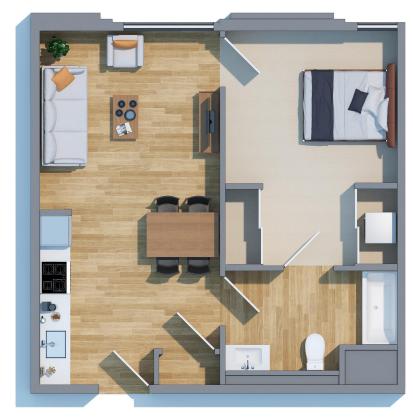

# ONE BEDROOM FLOOR PLANS

\*Furniture is only for reference and is subject to change.
Other floor plans available. Not to scale.\*

**B1** 598-642 Sq. Ft

**B6** 576 Sq. Ft