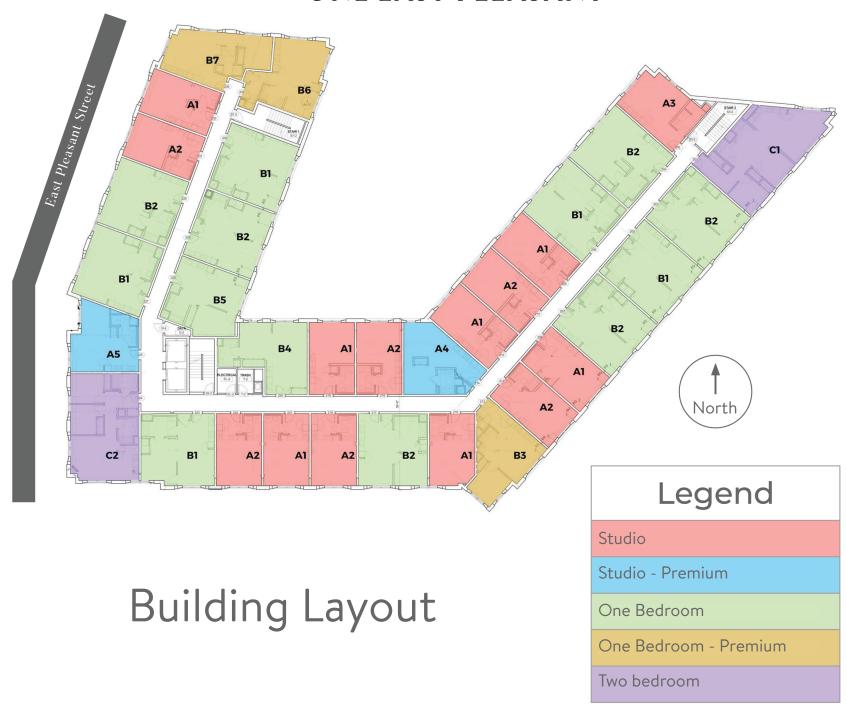

#### ONE EAST PLEASANT

One East Pleasant is just as original and innovative as its residents. As one of the newest apartment buildings in the heart of Downtown Amherst, it offers 14 different floor plans and plenty of amenities. With high ceilings and huge windows in every apartment, available furniture and parking options, One East Pleasant will really make you love where you live.

#### ONE EAST PLEASANT