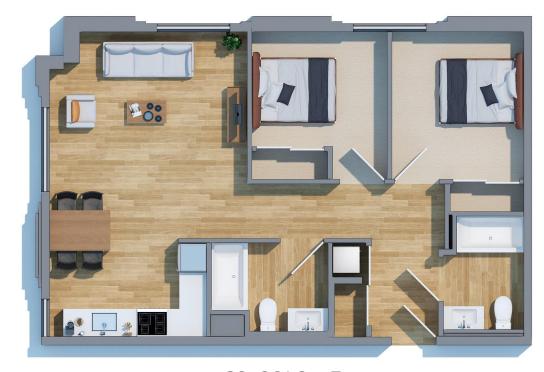

### TWO BEDROOM FLOOR PLANS

\*Furniture is only for reference and is subject to change. Other floor plans available. Not to scale.\*

**C2** 881 Sq. Ft

**C1** 968 Sq. Ft