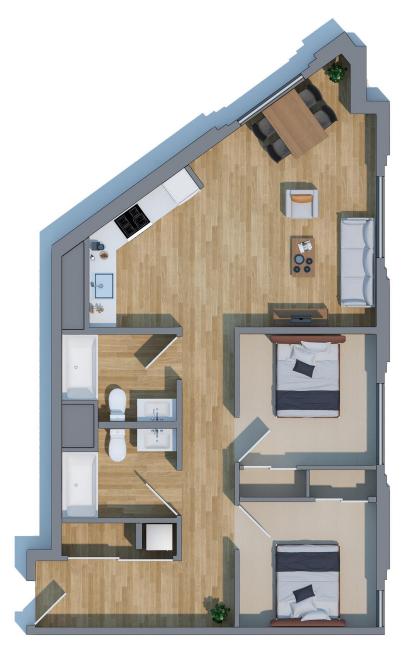

### TWO BEDROOM FLOOR PLANS

\*Furniture is only for reference and is subject to change. Other floor plans available. Not to scale.\*

**C2** 881 Sq. Ft

**C1** 968 Sq. Ft