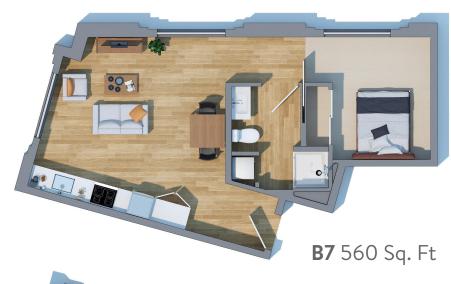

# ONE BEDROOM FLOOR PLANS

\*Furniture is only for reference and is subject to change.
Other floor plans available. Not to scale.\*

**B1** 598-642 Sq. Ft

**B6** 576 Sq. Ft