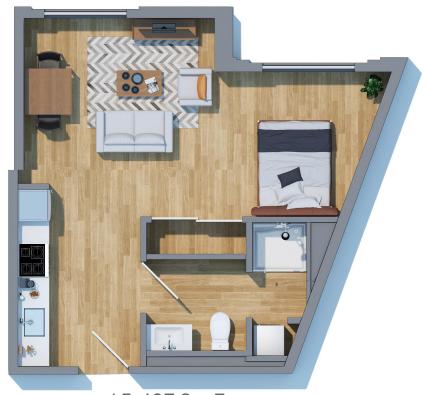

# STUDIO FLOOR PLANS

\*Furniture is only for reference and is subject to change.
Other floor plans available. Not to scale.\*

**A5** 497 Sq. Ft

**A4** 524 Sq. Ft

**A1** 398-428 Sq. Ft