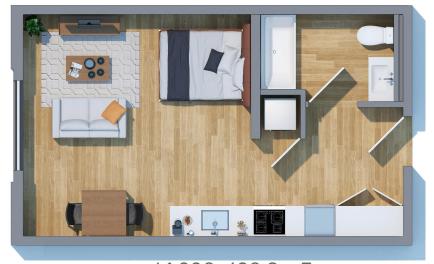

# STUDIO FLOOR PLANS

\*Furniture is only for reference and is subject to change.
Other floor plans available. Not to scale.\*

**A5** 497 Sq. Ft

**A4** 524 Sq. Ft

**A1** 398-428 Sq. Ft