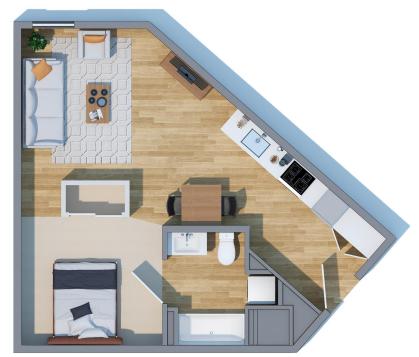

# STUDIO FLOOR PLANS

\*Furniture is only for reference and is subject to change.
Other floor plans available. Not to scale.\*

**A5** 497 Sq. Ft

**A4** 524 Sq. Ft

**A1** 398-428 Sq. Ft