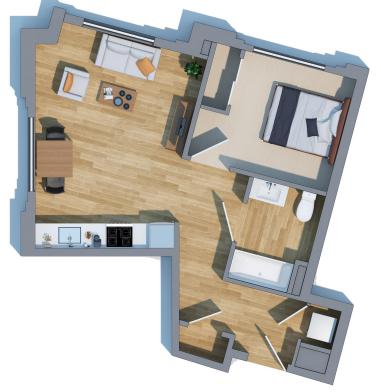

# ONE BEDROOM FLOOR PLANS

\*Furniture is only for reference and is subject to change.
Other floor plans available. Not to scale.\*

**B1** 598-642 Sq. Ft

**B6** 576 Sq. Ft